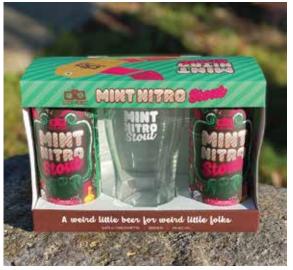

ns

Stitched tags, extra embroidery locations, colored snaps and more.



# Decoration

3D embroidery, fabric patch, embroidered merrow edged patch, standard embroidery and more.



### **Brim Detail**

Custom under brim printing











# **Bucket Hats**

Fully embroidered logo on sublimated fabric hat for the Great Outdoors Comedy Festival

Cost: \$20-\$25/ea. Retail: \$30-\$40/ea.

### **Bucket Hats**

Jean bucket with monotone embroidery and fully sublimated brand pattern bucket with fabric patch for Benjmain Bridge Winery











## **Dad Hats**

Fully embroidered logo on sublimated fabric hat for the Great Outdoors Comedy Festival

Cost: \$20-\$25/ea. Retail: \$30-\$40/ea.







COM - BEER/BIÈRE - 4.5% ALG./AL













### Labels



















Labels & Merch













### **Mint Nitro Stout**













## **T-shirts & Totes**

Ironworks Distillery, Fly With Me Animal Rescue, Fine Company Brewing, Museum of Natural History Cost: \$20-\$25/ea. | Retail: \$35-\$40/ea.



























































# **JUSTIN IAN LEE**

Owner & Operator
justin@marmaladeadvertising.com
Halifax, Nova Scotia