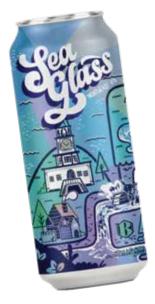

Snap Back Hats** 









### Hat Add-ons

Stitched tags, extra embroidery locations, colored snaps and more.



# Decoration

3D embroidery, fabric patch, embroidered merrow edged patch, standard embroidery and more.



### **Brim Detail**

Custom under brim printing











# **Bucket Hats**

Fully embroidered logo on sublimated fabric hat for the Great Outdoors Comedy Festival

Cost: \$20-\$25/ea. Retail: \$30-\$40/ea.

### **Bucket Hats**

Jean bucket with monotone embroidery and fully sublimated brand pattern bucket with fabric patch for Benjmain Bridge Winery











## **Dad Hats**

Fully embroidered logo on sublimated fabric hat for the Great Outdoors Comedy Festival

Cost: \$20-\$25/ea. Retail: \$30-\$40/ea.







COM - BEER/BIÈRE - 4.5% ALG./AL













### Labels



















Labels & Merch













### **Mint Nitro Stout**













## **T-shirts & Totes**

Ironworks Distillery, Fly With Me Animal Rescue, Fine Company Brewing, Museum of Natural History Cost: \$20-\$25/ea. | Retail: \$35-\$40/ea.



























































# **JUSTIN IAN LEE**

Owner & Operator
justin@marmaladeadvertising.com
Halifax, Nova Scotia