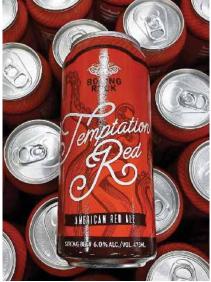

**Snap Back Hats** 









### Hat Add-ons

Stitched tags, extra embroidery locations, colored snaps and more.



# Decoration

3D embroidery, fabric patch, embroidered merrow edged patch, standard embroidery and more.



### **Brim Detail**

Custom under brim printing











# **Bucket Hats**

Fully embroidered logo on sublimated fabric hat for the Great Outdoors Comedy Festival

Cost: \$20-\$25/ea. Retail: \$30-\$40/ea.

### **Bucket Hats**

Jean bucket with monotone embroidery and fully sublimated brand pattern bucket with fabric patch for Benjmain Bridge Winery











## **Dad Hats**

Fully embroidered logo on sublimated fabric hat for the Great Outdoors Comedy Festival

Cost: \$20-\$25/ea. Retail: \$30-\$40/ea.







COM - BEER/BIÈRE - 4.5% ALG./AL













### Labels



















Labels & Merch













### **Mint Nitro Stout**













## **T-shirts & Totes**

Ironworks Distillery, Fly With Me Animal Rescue, Fine Company Brewing, Museum of Natural History Cost: \$20-\$25/ea. | Retail: \$35-\$40/ea.



























































# **JUSTIN IAN LEE**

Owner & Operator
justin@marmaladeadvertising.com
Halifax, Nova Scotia