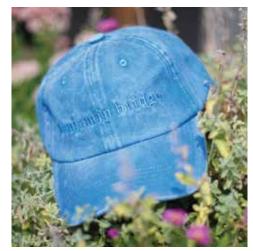

### **Bucket Hats**

Jean bucket with monotone embroidery and fully sublimated brand pattern bucket with fabric patch for Benjmain Bridge Winery