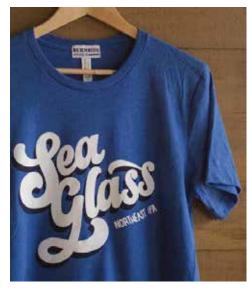

## **T-shirts & Totes**

Ironworks Distillery, Fly With Me Animal Rescue, Fine Company Brewing, Museum of Natural History Cost: \$20-\$25/ea. | Retail: \$35-\$40/ea.