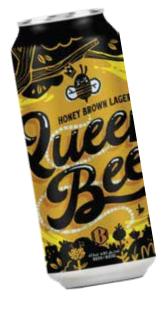

Back Hats** 









### Hat Add-ons

Stitched tags, extra embroidery locations, colored snaps and more.



# Decoration

3D embroidery, fabric patch, embroidered merrow edged patch, standard embroidery and more.



### **Brim Detail**

Custom under brim printing











# **Bucket Hats**

Fully embroidered logo on sublimated fabric hat for the Great Outdoors Comedy Festival

Cost: \$20-\$25/ea. Retail: \$30-\$40/ea.

### **Bucket Hats**

Jean bucket with monotone embroidery and fully sublimated brand pattern bucket with fabric patch for Benjmain Bridge Winery











## **Dad Hats**

Fully embroidered logo on sublimated fabric hat for the Great Outdoors Comedy Festival

Cost: \$20-\$25/ea. Retail: \$30-\$40/ea.







COM - BEER/BIÈRE - 4.5% ALG./AL













### Labels



















Labels & Merch













### **Mint Nitro Stout**













## **T-shirts & Totes**

Ironworks Distillery, Fly With Me Animal Rescue, Fine Company Brewing, Museum of Natural History Cost: \$20-\$25/ea. | Retail: \$35-\$40/ea.



























































# **JUSTIN IAN LEE**

Owner & Operator
justin@marmaladeadvertising.com
Halifax, Nova Scotia