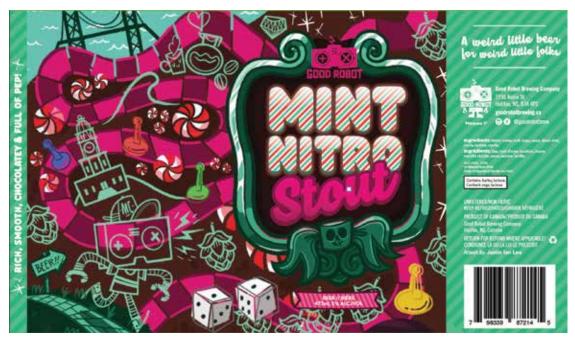

Add-ons

Stitched tags, extra embroidery locations, colored snaps and more.



# Decoration

3D embroidery, fabric patch, embroidered merrow edged patch, standard embroidery and more.



### **Brim Detail**

Custom under brim printing











# **Bucket Hats**

Fully embroidered logo on sublimated fabric hat for the Great Outdoors Comedy Festival

Cost: \$20-\$25/ea. Retail: \$30-\$40/ea.

### **Bucket Hats**

Jean bucket with monotone embroidery and fully sublimated brand pattern bucket with fabric patch for Benjmain Bridge Winery











## **Dad Hats**

Fully embroidered logo on sublimated fabric hat for the Great Outdoors Comedy Festival

Cost: \$20-\$25/ea. Retail: \$30-\$40/ea.







COM - BEER/BIÈRE - 4.5% ALG./AL













### Labels



















Labels & Merch













### **Mint Nitro Stout**













## **T-shirts & Totes**

Ironworks Distillery, Fly With Me Animal Rescue, Fine Company Brewing, Museum of Natural History Cost: \$20-\$25/ea. | Retail: \$35-\$40/ea.



























































# **JUSTIN IAN LEE**

Owner & Operator
justin@marmaladeadvertising.com
Halifax, Nova Scotia