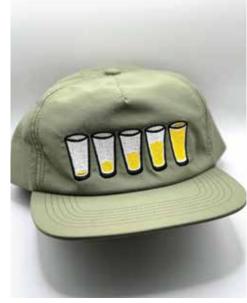

# Malme

THE LOOK BOOK

2024-2025

**Snap Back Hats** 

North Brewing, Citadel High School, Garrison Brewing, Boxing Rock Brewery, Propeller Brewing Co. Cost: \$20-\$25/ea. | Retail: \$35-\$40/ea.

**Snap Back Hats** 