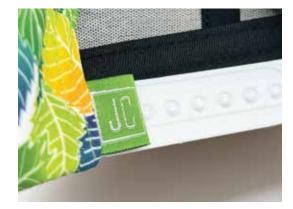

### Hat Add-ons

Stitched tags, extra embroidery locations, colored snaps and more.