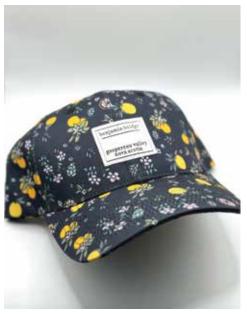

### **Bucket Hats**

Jean bucket with monotone embroidery and fully sublimated brand pattern bucket with fabric patch for Benjmain Bridge Winery