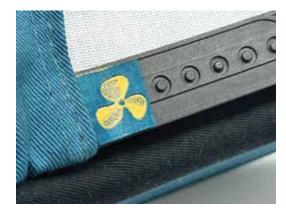

### Hat Add-ons

Stitched tags, extra embroidery locations, colored snaps and more.