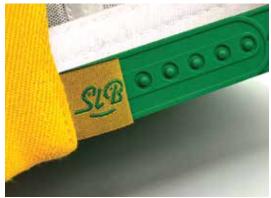

### Hat Add-ons

Stitched tags, extra embroidery locations, colored snaps and more.