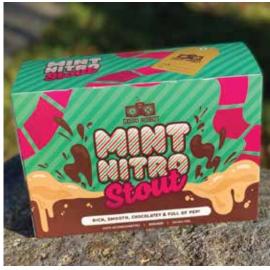

-ons

Stitched tags, extra embroidery locations, colored snaps and more.



# Decoration

3D embroidery, fabric patch, embroidered merrow edged patch, standard embroidery and more.



### **Brim Detail**

Custom under brim printing











# **Bucket Hats**

Fully embroidered logo on sublimated fabric hat for the Great Outdoors Comedy Festival

Cost: \$20-\$25/ea. Retail: \$30-\$40/ea.

### **Bucket Hats**

Jean bucket with monotone embroidery and fully sublimated brand pattern bucket with fabric patch for Benjmain Bridge Winery











## **Dad Hats**

Fully embroidered logo on sublimated fabric hat for the Great Outdoors Comedy Festival

Cost: \$20-\$25/ea. Retail: \$30-\$40/ea.







COM - BEER/BIÈRE - 4.5% ALG./AL













### Labels



















Labels & Merch













### **Mint Nitro Stout**













## **T-shirts & Totes**

Ironworks Distillery, Fly With Me Animal Rescue, Fine Company Brewing, Museum of Natural History Cost: \$20-\$25/ea. | Retail: \$35-\$40/ea.



























































# **JUSTIN IAN LEE**

Owner & Operator
justin@marmaladeadvertising.com
Halifax, Nova Scotia