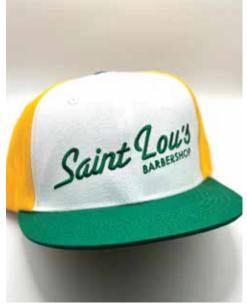

# Malme

THE LOOK BOOK

2024-2025

**Snap Back Hats** 

North Brewing, Citadel High School, Garrison Brewing, Boxing Rock Brewery, Propeller Brewing Co. Cost: \$20-\$25/ea. | Retail: \$35-\$40/ea.

**Snap Back Hats** 