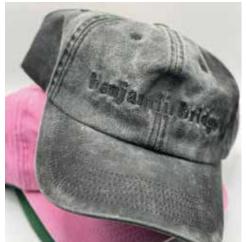

### **Bucket Hats**

Jean bucket with monotone embroidery and fully sublimated brand pattern bucket with fabric patch for Benjmain Bridge Winery