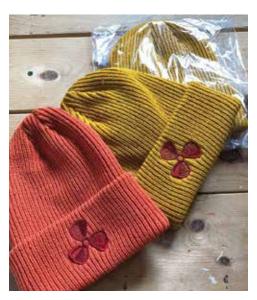

# Decoration

3D embroidery, fabric patch, embroidered merrow edged patch, standard embroidery and more.