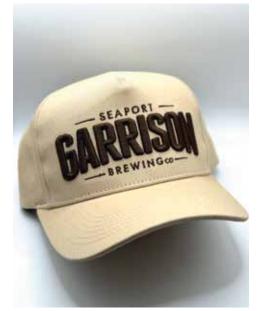

# Malme

THE LOOK BOOK

2024-2025

**Snap Back Hats** 

North Brewing, Citadel High School, Garrison Brewing, Boxing Rock Brewery, Propeller Brewing Co. Cost: \$20-\$25/ea. | Retail: \$35-\$40/ea.

**Snap Back Hats** 

# Decoration

3D embroidery, fabric patch, embroidered merrow edged patch, standard embroidery and more.