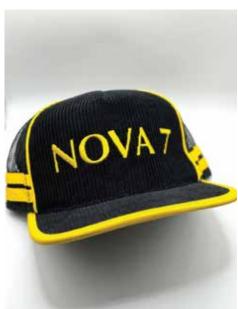

# Malme

THE LOOK BOOK

2024-2025

**Snap Back Hats** 

North Brewing, Citadel High School, Garrison Brewing, Boxing Rock Brewery, Propeller Brewing Co. Cost: \$20-\$25/ea. | Retail: \$35-\$40/ea.

**Snap Back Hats** 

# Decoration

3D embroidery, fabric patch, embroidered merrow edged patch, standard embroidery and more.